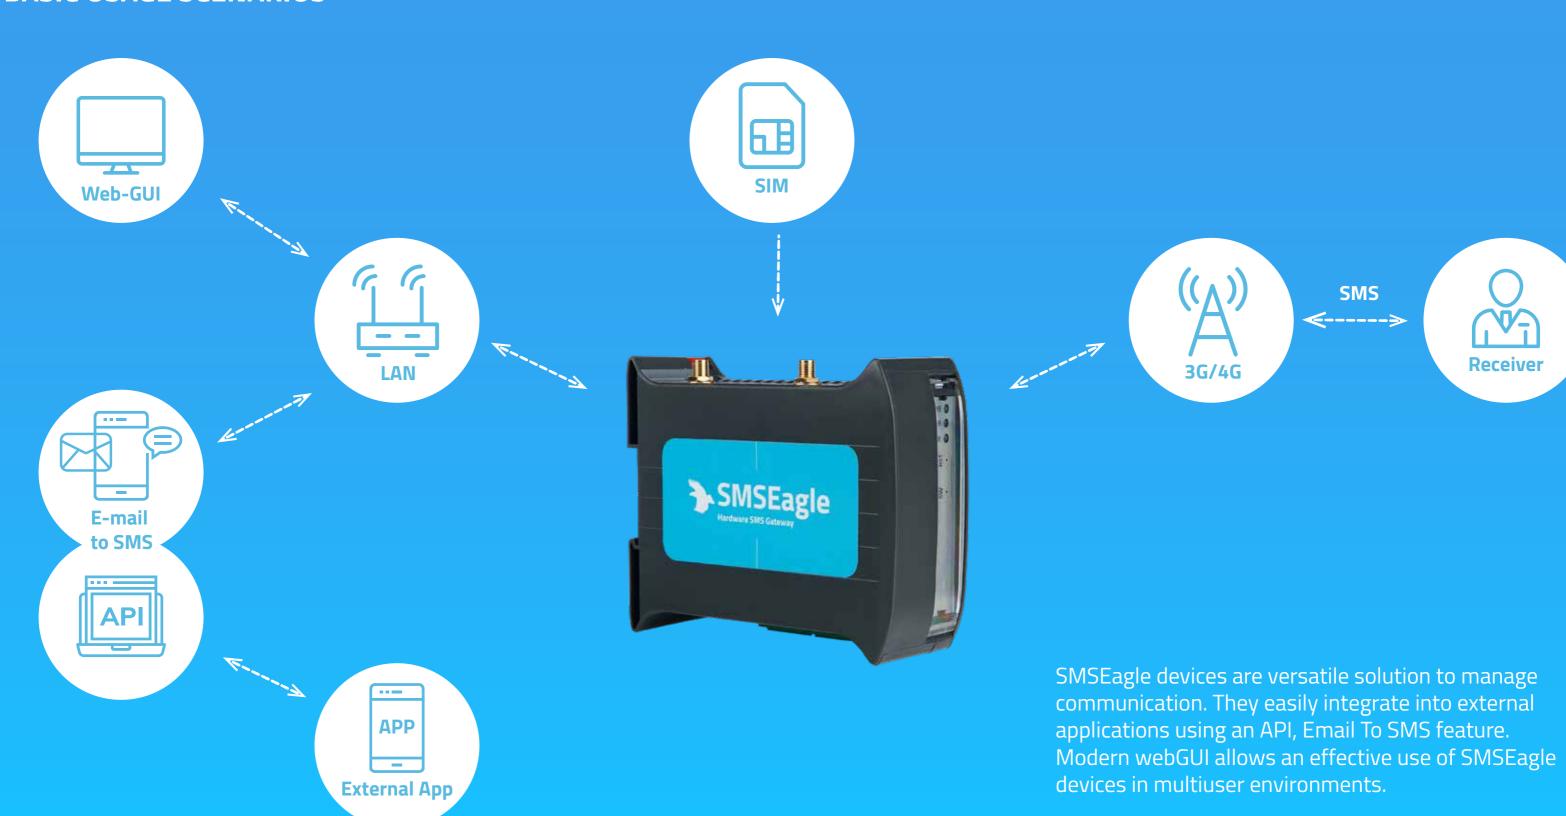

## **BASIC USAGE SCENARIOS**

## Sending SMS without an Internet connection

SMSEagle is a reliable solution that you can depend on. It operates when the Internet goes down because SMS text messages are sent and received using the cellular network.

## Fast and seamless integration

At SMSEagle we help you integrate our device with existing systems and solutions.

We provide ready-to-use plugins for NMS & Authentication systems. SMSEagle is equipped with HTTP API and can convert Emails to SMS.

## **Security control**

Hardware is installed onsite and integrated into your existing IT infrastructure, giving you complete control over who has access. There is no third party controlling the device or flow of information. All data is stored and managed with full confidentiality to ensure the privacy of information.

## **Cost control**

Keeping IT costs under control while still meeting your organization's needs can be a constant struggle. Instead of using a third-party organization to handle your SMS messaging system, you can easily do it yourself. The SMS hardware gateway uses SIM cards so you can choose which cellular carrier you would prefer to use. You can control costs of sending/receiving messages and adjust your SIM contract to your needs.