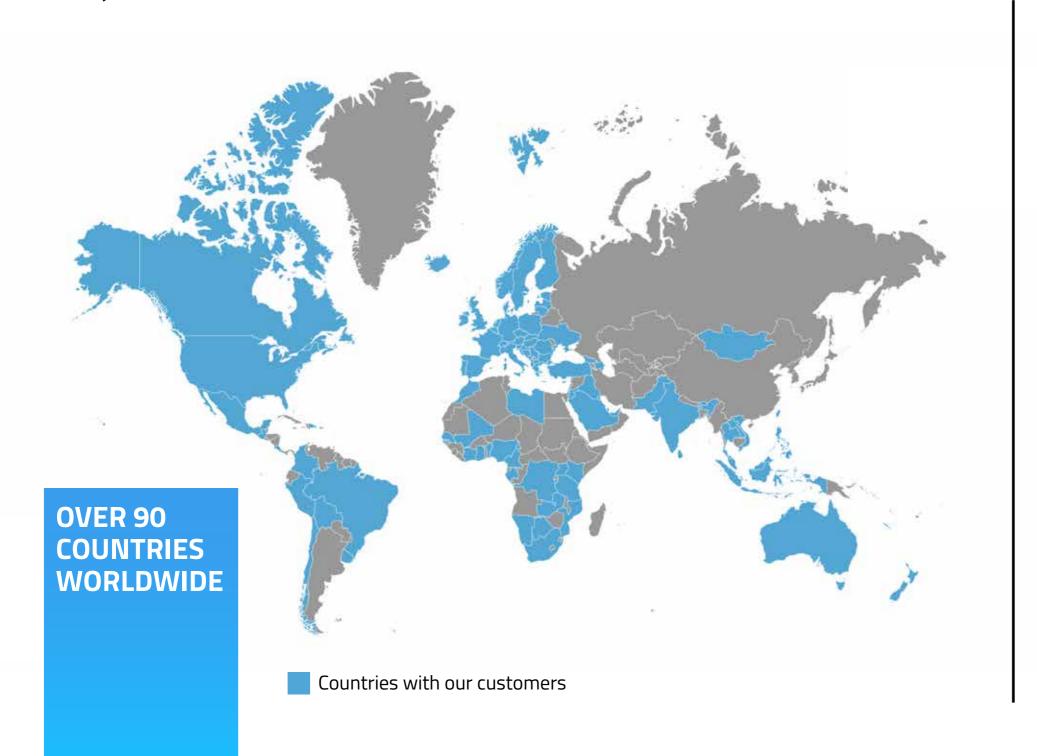

Today, SMSEagle has proved to be 1st choice of many users, in many different fields of application, and is trusted in over 90 countries worldwide.

SMSEagle is a professional hardware SMS gateway for sending and receiving SMS messages.

## **GLOBAL REACH**

**SMSEagle** is trusted in over 90 countries worldwide, with a growing number of Sales Partners and Resellers around the world. Our devices use GSM/3G/4G standards that are supported by all major network carriers worldwide.