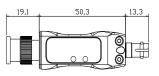

#### **Dimension**

19.5 x 50.7 x 19.5mm (WDH)

### **Physical**

| Dimension<br>(WDH) | 19.5 x 50.7 x 19.5 (mm)      |
|--------------------|------------------------------|
| Power Level        | +5 VDC @ 1.5 A               |
| Operating          | 0 ~ 50℃                      |
| Temperature        |                              |
| Humidity           | 10 to 85% RH, non-condensing |