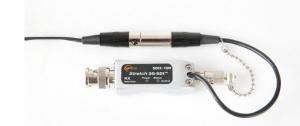

#### **Description**

The OPTICIS 3G-SDI extender, SDIX-100 is a miniature, Fiber Optic 3G-SDI Digital Video Transport System, supporting the new 1080p, 3G-SDI format. The SDIX-100 is designed to transport one(1) channel SMPTE-424M 3G- SDI, SMPTE-292M HD-SDI or SMPTE-259M serial digital video signal over long distance through either single-mode or multi-mode fiber with the same model.

Due to the use of advanced digital fiber optic transmission technology, no user adjustments are required in the Mini 3G-SDI extender system, enabling quick setup and trouble-free operation. The SDIX-100 series can handle SDI, DVB-ASI, HD-SDI, 3G-SDI, and many other video formats. The power connector has a latch-locking mechanism, thus no power disruption due to miss-handling problem.

The SDIX-100 series comes with a rugged, standalone, miniature unit.

Figure 1: Latch-Locking Power Connector