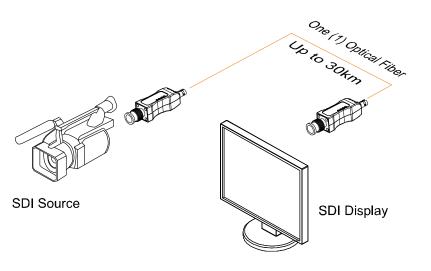

#### **Connection Diagram**

#### **Description**

The OPTICIS 3G-SDI extender, SDIX-100 is a miniature, Fiber Optic 3G-SDI Digital Video Transport System, supporting the new 1080p, 3G-SDI format. The SDIX-100 is designed to transport one(1) channel SMPTE-424M 3G- SDI, SMPTE-292M HD-SDI or SMPTE-259M serial digital video signal over long distance through either single-mode or multi-mode fiber with the same model.