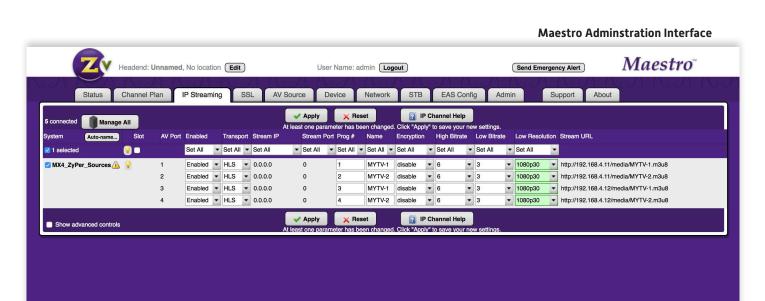

# **Effortless Deployment**

The ZyPerMX4 supports power over Ethernet (POE) reducing the need for power supplies — all you need is an Ethernet switch that supports POE. Management is also a snap via web-based administration — providing full access to configuration parameters, control, and advanced features. Streams from the ZyPerMX4 are also autodiscovered by the ZvMXE+ set-top-box.