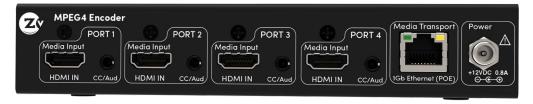

# Highlights:

- 4 HDMI inputs
- H.264/MPEG-4 AVC, RTMP and HLS encoding
- Supports up to 1080p
- Linear PCM input, MP2 or AC3 audio output
- Built-in web server for control and configuration
- Power over Ethernet (PoE) support

### ZMXENC4-100

Includes up to 100 HLS streams per HDMI Input

| Input                                                       |                                                                                                         |  |                                                              |  |
|-------------------------------------------------------------|---------------------------------------------------------------------------------------------------------|--|--------------------------------------------------------------|--|
| Video                                                       | Connector                                                                                               |  | 4 x HDMI Type A, female                                      |  |
| Audio Formats                                               | Linear PCM                                                                                              |  |                                                              |  |
| Closed Caption Audio                                        |                                                                                                         |  | 4 x 3.5mm jack                                               |  |
| Output                                                      |                                                                                                         |  |                                                              |  |
| LAN                                                         | Connector                                                                                               |  | 1 x RJ-45 (PoE), shielded                                    |  |
| Audio Formats                                               | MP2, AC3, AAC                                                                                           |  |                                                              |  |
| Format                                                      |                                                                                                         |  |                                                              |  |
| HDMI Input:<br>640 x 480p, 720 x 480i/p, 720x576i/p, 1280 x | Input:<br>480p, 720 x 480i/p, 720x576i/p, 1280 x 720p, 1920 x 1080i/p                                   |  | Streaming Output:<br>720 x 480p, 1280 x 720p or 1920 x 1080p |  |
| Other Specifications                                        |                                                                                                         |  |                                                              |  |
| Video Encoding (output)                                     | H.264/MPEG-4 AVC, RTMP, HLS                                                                             |  |                                                              |  |
| Audio Encoding (output)                                     | MP2, AC3, AAC                                                                                           |  |                                                              |  |
| Output Bit Rate                                             | Selectable from 1 Mbps - 10 Mbps                                                                        |  |                                                              |  |
| Power input (locking connector)                             | 12 VDC 1A (Worldwide AC adapter is supplied)                                                            |  |                                                              |  |
| Dimensions (L x W x H)                                      | 7.09 in (180 mm) x 4.41 in (112 mm) x 1.34 in (34 mm)                                                   |  |                                                              |  |
| Temperature                                                 | Operating temperature: 32 to 104 °F (0 to +40 °C)<br>Storage temperature: -4 to +176 °F (-20 to +80 °C) |  |                                                              |  |
| Humidity                                                    | Operating/ Storage humidity: 20% to 90% (non-condensing)                                                |  |                                                              |  |

#### ZyPerMX4 Front View

ZyPerMX4 Rear View

ZeeVee, Inc.,headquartered in Littleton, Mass., and founded in 2007, is a leading global developer of digital technology and products for distributing audio-video content from any source or multiple sources to any number of displays. Manufactured in the U.S. and used primarily in commercial and corporate applications, ZeeVee products are employed worldwide by major organizations in education, government, hospitality, retail, sports, entertainment, broadcasting, healthcare, housing, energy and other industries.