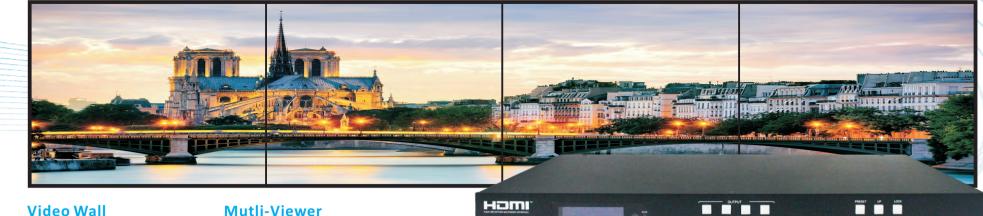

### Video Wall

|  |  |  |  |  | - |  |  |
|--|--|--|--|--|---|--|--|
|  |  |  |  |  |   |  |  |
|  |  |  |  |  |   |  |  |
|  |  |  |  |  |   |  |  |
|  |  |  |  |  |   |  |  |

# • Any one of the 4 sources to any one of the 4 displays

- Seamless switching ensures no switching delay and pictures loss during transitions, the switching speed is less than 40 millisecond
- Support video wall mode and output image mirror function
- Any one of the four outputs can be turned off independently
- Support PCM 2CH audio
- Support EDID management