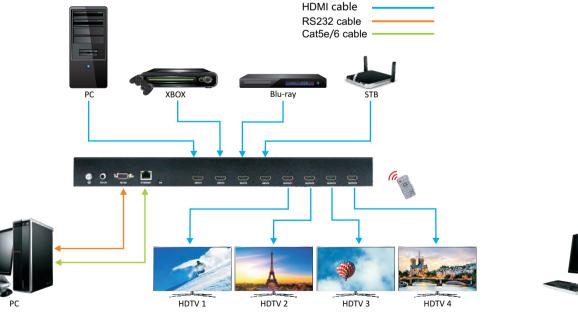

the 4 sources to any one of the 4 displays

- Seamless switching ensures no switching delay and pictures loss during transitions, the switching speed is less than 40 millisecond
- Support video wall mode and output image mirror function
- Any one of the four outputs can be turned off independently
- Support PCM 2CH audio
- Support EDID management



- Complant HDCP 2.2 and HDCP1.4
- Support high definition resolutions, including: 4K30HZ, 1080p@60Hz@36 b/pixels, and other standard video formats
- Support output downscale to 1080P/720P/2560\*1440/1920\*1200/1360\*768
- With panel button, Remote Control, RS232 Control, TCP/IP Control to select the source.
- And support for third-party platform control
- 1U rack design, easy installment

## **Application 2: Diagram of Video Wall Displaying**





Konsul Johnsons väg 15 SE-14945 Nynäshamn Sweden



info.direktronik.se www.direktronik.se

HDMI cable

#### **Application 1: Seamless Switch 4x4 HDMI Matrix**