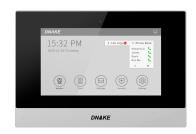

## **IP Indoor Monitor**

With Linux OS and customizable UI, it offers multiple functions, including video intercom, door access, emergency call, security alarm, and property management, etc. It also supports communication with IP phone or SIP softphone, etc. via SIP protocol. According to your needs, it can be used with home automation and lift control system. Therefore, when you think about buying IP intercom system, 280 Linux intercom system is also a good choice.

## **Key features:**

- > UI customization
- > Support external 8-way IP cameras
- Integration of elevator control and home automation
- Standard SIP 2.0
- ▶ PoE
- Double RJ45 ports is optional which is used for connection to a villa outdoor station directly