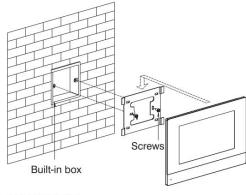

|
| Features          |                          |
| IP Camera Support | 8-way Cameras            |
| Multi Language    | Yes                      |
| Picture Record    | Yes(64 pcs)              |
| Elevator Control  | Yes                      |
| Home Automation   | Yes(RS485)               |
| Alarm             | Yes(8 Zones)             |
| UI Customized     | Yes                      |
| Double RJ45 ports | optional                 |
|                   |                          |

## **Key features:**

- > UI customization
- > Support external 8-way IP cameras
- Integration of elevator control and home automation
- Standard SIP 2.0
- ▶ PoE
- Double RJ45 ports is optional which is used for connection to a villa outdoor station directly

## **Dimension & Installation:**



Size: 221.4\*151.4\*16.5mm