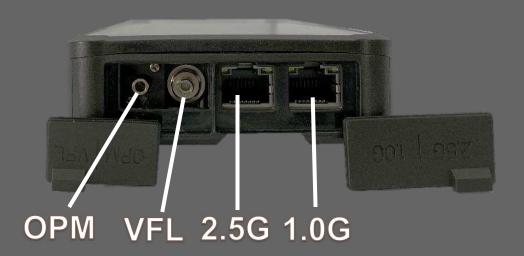

# DIREKTRONIK

5G PDA **S357** 

**Android 12 OS** 1G/2.5G Port 160M bandwidth WIFI 6 Bar code





















New 5G PDA S357 Android 12 OS, basic on functions of 1G/10G power meter, VFL, IPTV emulation, it also supports WiFi6, GPS, Camera, 1G and 2.5G dual Lan port network solution.

# Gigabit Speed Test

Can realized 2000 mbps through and WIFI and wired test





# Support 1.0 and 2.5 G Port



### **Main Function**

#### **VFL** Function

- Stable Red Light
- Help to check the continuity of line
- 5MW





#### Optical power meter

- Support 800nm~1700nm
- High Accuracy, Up to 0.1db
- 10G Power Meter Optional
- 850/1300/1310/1490/1550/1577nm test optional

#### **IPTV** Emulation

- Support HDMI HD
- Support VGA/720P/1080/4k TV Emulation
- Help troubleshot TV problem







#### **Network Test**

- PING,TRACERT, IFCONFIG
- PPPOE, LAN

# **Specifications**

| ITEMS              | S357                                                                                                                           |
|--------------------|--------------------------------------------------------------------------------------------------------------------------------|
| Operating System   |