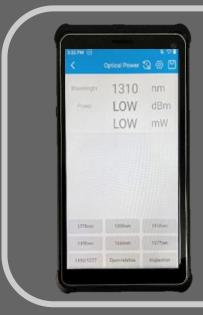

#### Optical power meter

- Support 800nm~1700nm
- High Accuracy, Up to 0.1db
- 10G Power Meter Optional
- 850/1300/1310/1490/1550/1577nm test optional