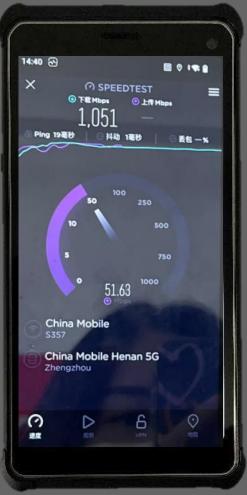

# DIREKTRONIK

5G PDA **S357** 

**Android 12 OS** 1G/2.5G Port 160M bandwidth WIFI 6 Bar code





















New 5G PDA S357 Android 12 OS, basic on functions of 1G/10G power meter, VFL, IPTV emulation, it also supports WiFi6, GPS, Camera, 1G and 2.5G dual Lan port network solution.

# Gigabit Speed Test

Can realized 2000 mbps through and WIFI and wired test





# Support 1.0 and 2.5 G Port



### **Main Function**

#### **VFL** Function

- Stable Red Light
- Help to check the continuity of line
- 5MW





#### Optical power meter

- Support 800nm~1700nm
- High Accuracy, Up to 0.1db
- 10G Power Meter Optional
- 850/1300/1310/1490/1550/1577nm test optional

#### **IPTV** Emulation

- Support HDMI HD
- Support VGA/720P/1080/4k TV Emulation
- Help troubleshot TV problem







#### **Network Test**

- PING,TRACERT, IFCONFIG
- PPPOE, LAN

# **Specifications**

| ITEMS              | S357                                                                                                                           |
|--------------------|------------------------------------------------------------------------------------------------------------------------