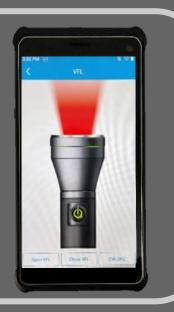

#### **VFL** Function

- Stable Red Light
- Help to check the continuity of line
- 5MW