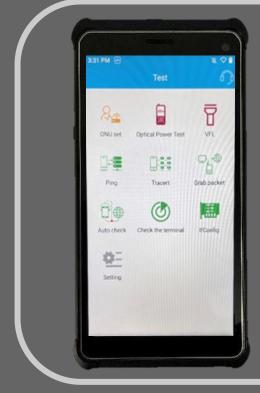

### **Main Function**

#### **Network Test**

- PING,TRACERT, IFCONFIG
- PPPOE, LAN