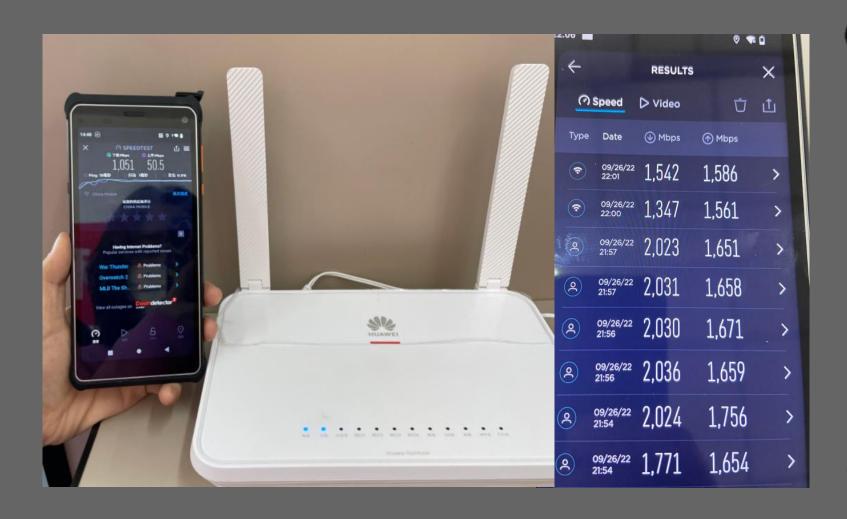

# DIREKTRONIK

5G PDA **S357** 

**Android 12 OS** 1G/2.5G Port 160M bandwidth WIFI 6 Bar code





















New 5G PDA S357 Android 12 OS, basic on functions of 1G/10G power meter, VFL, IPTV emulation, it also supports WiFi6, GPS, Camera, 1G and 2.5G dual Lan port network solution.

# Gigabit Speed Test

Can realized 2000 mbps through and WIFI and wired test





# Support 1.0 and 2.5 G Port



### **Main Function**

#### **VFL** Function

- Stable Red Light
- Help to check the continuity of line
- 5MW





#### Optical power meter

- Support 800nm~1700nm
- High Accuracy, Up to 0.1db
- 10G Power Meter Optional
- 850/1300/1310/1490/1550/1577nm test optional

#### **IPTV** Emulation

- Support HDMI HD
- Support VGA/720P/1080/4k TV Emulation
- Help troubleshot TV problem







#### **Network Test**

- PING,TRACERT, IFCONFIG
- PPPOE, LAN

# **Specifications**

| ITEMS              | S357                                                                                                                           |
|--------------------|----------------------------------------------------------------------------------------------------------------------