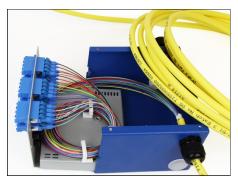

## Gallery

SN1 with adapters for 8 SC/PC SM connectors

SN2 med adapters for 24 SC/PC SM connectors

SN1 - rear side with DIN-Rail mount

SN2 with 24 LC/PC and pre-terminated AXAI

Open SN2 with pre-terminated cable