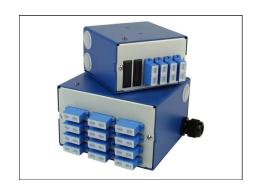

## Description

A rugged and compact panel for DIN-Rail mount. The panel comes with DIN-Rail attachment in the rear, but it may also be placed on the side.

There are 2 sizes: SN1 and SN2, both have 2 cable entries (1 at the top and 1 at the bottom), 1 PG cable gland is included. The unit features a sliding faceplate with capture mechanism to allow easy access when working in the panel.

The panel may also be delivered with CWDM multiplexer and de-multiplexer. Two panels will then make a complete system with necessary components for duplex communication. All connectors (both in and out) are at the front.

## Gallery

SN1 with adapters for 8 SC/PC SM connectors

SN2 med adapters for 24 SC/PC SM connectors

SN1 - rear side with DIN-Rail mount

SN2 with 24 LC/PC and pre-terminated AXAI

Open SN2 with pre-terminated cable