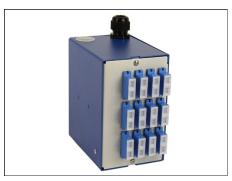

24 (LC, SC, ST) When splicing

Dimensions: 89 x 140 x 146 mm (W x H x D) Included adapters and DIN-Rail mount

Weight: 1.1 kg

Direktronik AB tel. 08-52 400 700 www.direktronik.se

## Gallery

SN1 with adapters for 8 SC/PC SM connectors

SN2 med adapters for 24 SC/PC SM connectors

SN1 - rear side with DIN-Rail mount

SN2 with 24 LC/PC and pre-terminated AXAI

Open SN2 with pre-terminated cable