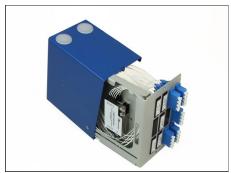

## Gallery

SN1 with adapters for 8 SC/PC SM connectors

SN2 med adapters for 24 SC/PC SM connectors

SN1 - rear side with DIN-Rail mount

SN2 with 24 LC/PC and pre-terminated AXAI

Open SN2 with pre-terminated cable