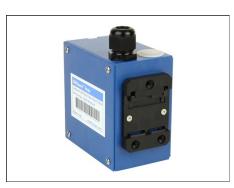

## Description

A rugged and compact panel for DIN-Rail mount. The panel comes with DIN-Rail attachment in the rear, but it may also be placed on the side.

There are 2 sizes: SN1 and SN2, both have 2 cable entries (1 at the top and 1 at the bottom), 1 PG cable gland is included. The unit features a sliding faceplate with capture mechanism to allow easy access when working in the panel.

## Gallery

SN1 with adapters for 8 SC/PC SM connectors

SN2 med adapters for 24 SC/PC SM connectors

SN1 - rear side with DIN-Rail mount

SN2 with 24 LC/PC and pre-terminated AXAI

Open SN2 with pre-terminated cable