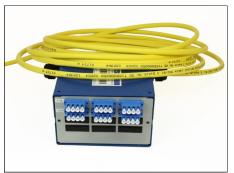

## Gallery

SN1 with adapters for 8 SC/PC SM connectors

SN2 med adapters for 24 SC/PC SM connectors

SN1 - rear side with DIN-Rail mount

SN2 with 24 LC/PC and pre-terminated AXAI

Open SN2 with pre-terminated cable