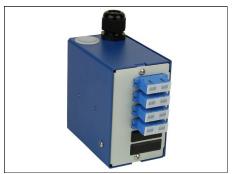

## **Specifications**

Material: Steel Blu

Cable entrances: 2 (1 cable gland, PG 13.5 is included) Max cable diameter: 12 mm

Mounting options: Rear DIN-Rail, side DIN-Rail.

SN1:

Capacity (no. of connectors): 12 (LC, SC, ST)

Using pre-terminated cable

8 (LC, SC, ST) When splicing

Dimensions: 70 x 102 x 131 mm (W x H x D) Included adapters and DIN-Rail mount

Weight: 0.7 kg

SN2:

Capacity (no. of connectors): 48 (LC, SC, ST)

Using pre-terminated cable

## Gallery

SN1 with adapters for 8 SC/PC SM connectors

SN2 med adapters for 24 SC/PC SM connectors

SN1 - rear side with DIN-Rail mount

SN2 with 24 LC/PC and pre-terminated AXAI

Open SN2 with pre-terminated cable