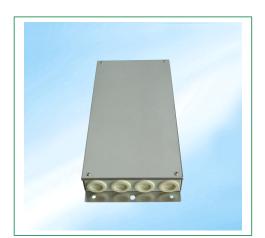

## Features:

- ---Non-sealed type, fixed by bolt.
- ---Four (24C) cable ports for indoor cable connection
- ---Easy for operation, has high containing ability for surplus pigtails
- ---Can connect/reconnect to adapters more than 200 times
- ---Connector for FC, SC, ST or LC
- --- Max. Capacity: 24 fibers
- ---Dimension: 36 \*16.5 \*4.8cm ( L X W X H )
- ---Weight: 1.5kg