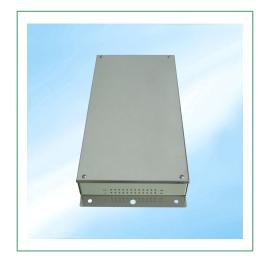

## Fiber Optic Terminal Box

Model: 04-4320

It is made of stainless steel box, small size, with plastic splice tray inside. It provides an economical way for terminating small optical fiber

## Features:

- ---Non-sealed type, fixed by bolt.
- ---Four (24C) cable ports for indoor cable connection
- ---Easy for operation, has high containing ability for surplus pigtails
- ---Can connect/reconnect to adapters more than 200 times
- ---Connector for FC, SC, ST or LC
- --- Max. Capacity: 24 fibers
- ---Dimension: 36 \*16.5 \*4.8cm ( L X W X H )
- ---Weight: 1.5kg