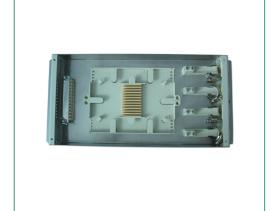

## Fiber Optic Terminal Box

Model: 04-4320

It is made of stainless steel box, small size, with plastic splice tray inside. It provides an economical way for terminating small optical fiber

## Features:

- ---Non-sealed type, fixed by bolt.
- ---Four (24C) cable ports for indoor cable connection
- ---Easy for operation, has high containing ability for surplus pigtails
- ---Can connect/reconnect to adapters more than 200 times
- ---Connector for FC, SC, ST or LC
- --- Max. Capacity: 24 fibers
- ---Dimension: 36 \*16.5 \*4.8cm ( L X W X H )
- ---Weight: 1.5kg

## **Applications:**

- ---suitable for Pigtail, ribbon and bunch cable connectors distribution
- ---Used in wall installation