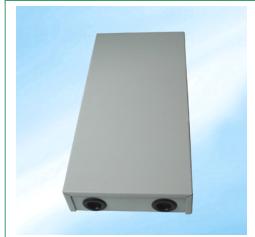

## Fiber Optic Terminal Box

## Model: 04-4315

It is made of cold-roll steel box, small size, with plastic splice tray inside. It provides an economical way for terminating small optical fiber

## **Features:**

- ---Non-sealed type, fixed by bolt.
- ---Four (24C) cable ports for indoor cable connection
- ---Easy for operation, has high containing ability for surplus pigtails
- ---Can connect/reconnect to adapters more than 200 times
- ---Connector for FC, SC, ST or LC
- --- Max. Capacity: 24 fibers
- ---Dimension: 28x14x4.4cm ( L X W X H )
- ---Weight: 2.2kg