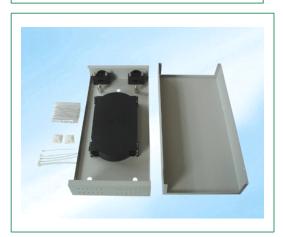

## Fiber Optic Terminal Box

## Model: 04-4315

It is made of cold-roll steel box, small size, with plastic splice tray inside. It provides an economical way for terminating small optical fiber

## **Features:**

- ---Non-sealed type, fixed by bolt.
- ---Four (24C) cable ports for indoor cable connection
- ---Easy for operation, has high containing ability for surplus pigtails
- ---Can connect/reconnect to adapters more than 200 times
- ---Connector for FC, SC, ST or LC
- --- Max. Capacity: 24 fibers
- ---Dimension: 28x14x4.4cm ( L X W X H )
- ---Weight: 2.2kg