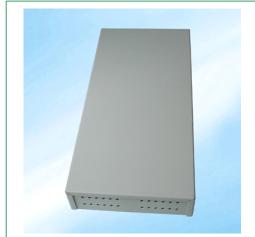

## Fiber Optic Terminal Box

## Model: 04-4315

It is made of cold-roll steel box, small size, with plastic splice tray inside. It provides an economical way for terminating small optical fiber

## **Features:**

- ---Non-sealed type, fixed by bolt.
- ---Four (24C) cable ports for indoor cable connection
- ---Easy for operation, has high containing ability for surplus pigtails
- ---Can connect/reconnect to adapters more than 200 times
- ---Connector for FC, SC, ST or LC
- --- Max. Capacity: 24 fibers
- ---Dimension: 28x14x4.4cm ( L X W X H )
- ---Weight: 2.2kg