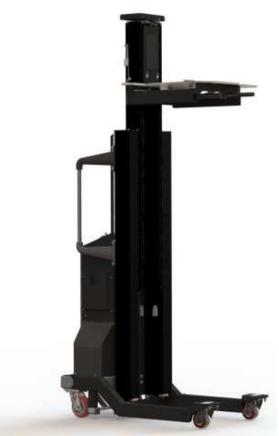

## **General Description:**

The SL-500X<sup>™</sup> ServerLIFT is a heavy duty electric lift for servers, switches, UPS devices and other rack-mounted equipment.

The SL-500X™ ServerLIFT loads IT equipment up to 500 lbs. from the side for optimum alignment over the full range of most any standard 19" rack.

## **Features:**

- Powered lifting with the touch of a button.
- TouchSTOP™ sensor prevents overhead damage.
- Side loading with 6" of movement to either side.
- Heavy duty platform resists sagging and twisting.
- Smart Controls for fast lifting and precise alignment.
- Dual locking stabilizer brakes.
- Compact, maneuverable design.
- Non-hydraulic electric winch easily lifts 500 lbs.