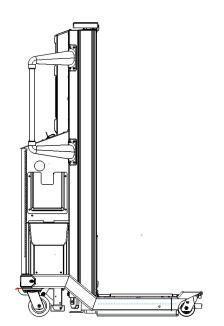

## **General Description:**

The SL-500X<sup>™</sup> ServerLIFT is a heavy duty electric lift for servers, switches, UPS devices and other rack-mounted equipment.

The SL-500X™ ServerLIFT loads IT equipment up to 500 lbs. from the side for optimum alignment over the full range of most any standard 19" rack.

## **Features:**

- Powered lifting with the touch of a button.
- TouchSTOP™ sensor prevents overhead damage.
- Side loading with 6" of movement to either side.
- Heavy duty platform resists sagging and twisting.
- Smart Controls for fast lifting and precise alignment.
- Dual locking stabilizer brakes.
- Compact, maneuverable design.
- Non-hydraulic electric winch easily lifts 500 lbs.