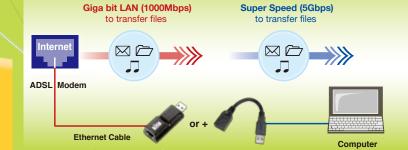

## **USB 3.0**

## to GigaLAN Adapter

This LAN-0308 is a high performance, compact design and simply plug-and-play USB 3.0 to GigaLAN Adapter , with backward compatibility with USB 2.0/1.1 and LAN speed 10/100/1000Mbps auto-negotiation capability. Easily plug into an available USB Port on a desktop, Notebook and Ultrabook.