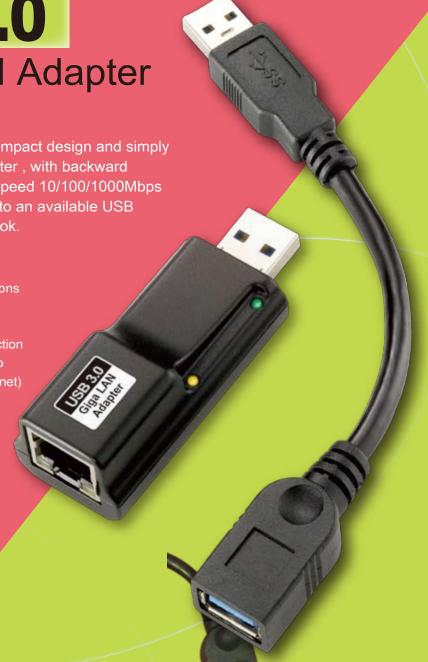

## **USB 3.0**

## to GigaLAN Adapter

This LAN-0308 is a high performance, compact design and simply plug-and-play USB 3.0 to GigaLAN Adapter , with backward compatibility with USB 2.0/1.1 and LAN speed 10/100/1000Mbps auto-negotiation capability. Easily plug into an available USB Port on a desktop, Notebook and Ultrabook.