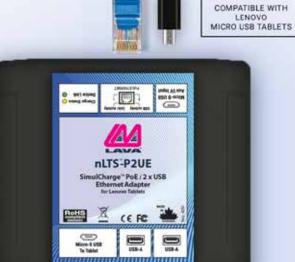

## **Product Description**

The nLTS-P2UE adapter for Lenovo tablets features 2 x USB 2.0 ports for connecting tablet accessories, Power over Ethernet (Class 0) support, wired Ethernet connectivity, Simulcharge technology for simultaneous data and charging.

This Lenovo dedicated Ethernet Adapter connects via Micro USB to provide both Ethernet and 10.4 Watts PoE charging at the same time.

The adapter comes with a casing and Micro USB to Micro USB cable to connect the tablet. Power supply not included. Use PoE-enabled router/switch with support for the following Power-over-Ethernet Specifications: 802.3af (802.3at Type 1), 802.3at Type 2. When using only Ethernet, connect the adapter to the Aux. Micro USB port for charging at the same time.