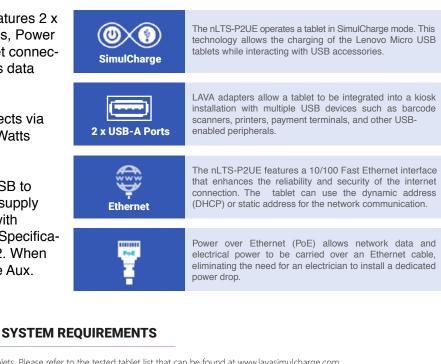

## SimulCharge PoE, Ethernet, 2 x USB-A 2.0 Adapter

- Simultaneous LAN and PoE charging
- 2 x USB-A ports for connecting accessories
- 10/100 Fast Ethernet Interface
- 10.4 Watts of charging power at the same time via a single CAT5/5e/6 Ethernet cable connected to a PoE-enabled switch

## **Product Description**

The nLTS-P2UE adapter for Lenovo tablets features 2 x USB 2.0 ports for connecting tablet accessories, Power over Ethernet (Class 0) support, wired Ethernet connectivity, Simulcharge technology for simultaneous data and charging.

This Lenovo dedicated Ethernet Adapter connects via Micro USB to provide both Ethernet and 10.4 Watts PoE charging at the same time.

The adapter comes with a casing and Micro USB to Micro USB cable to connect the tablet. Power supply not included. Use PoE-enabled router/switch with support for the following Power-over-Ethernet Specifications: 802.3af (802.3at Type 1), 802.3at Type 2. When using only Ethernet, connect the adapter to the Aux. Micro USB port for charging at the same time.