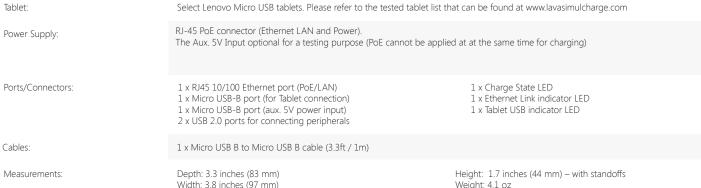

This Lenovo dedicated Ethernet Adapter connects via Micro USB to provide both Ethernet and 10.4 Watts PoE charging at the same time.

The adapter comes with a casing and Micro USB to Micro USB cable to connect the tablet. Power supply not included. Use PoE-enabled router/switch with support for the following Power-over-Ethernet Specifications: 802.3af (802.3at Type 1), 802.3at Type 2. When using only Ethernet, connect the adapter to the Aux. Micro USB port for charging at the same time.