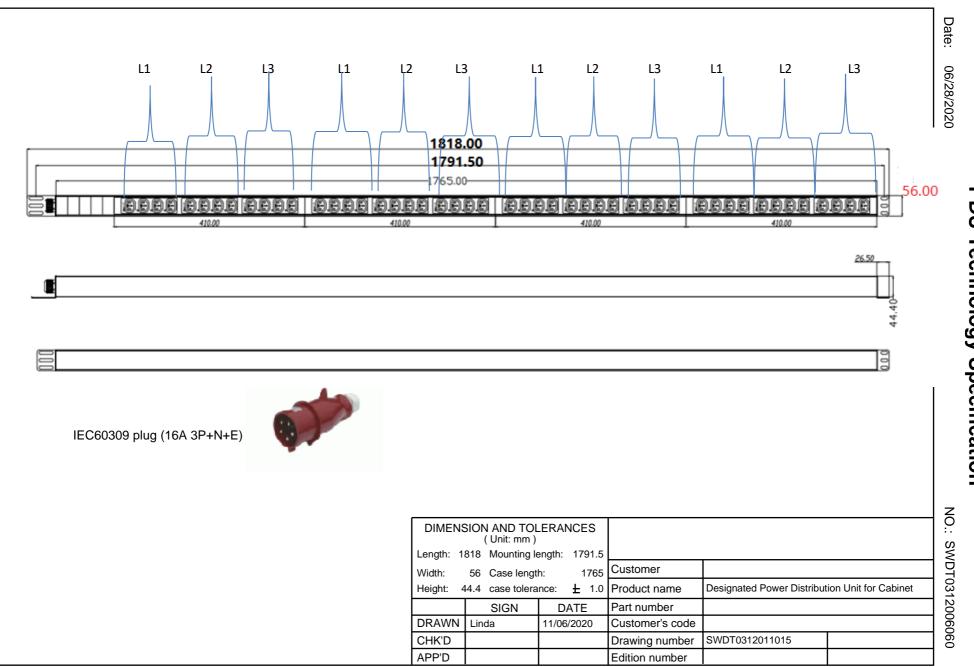

DIREKTRONIK

Direktronik AB tel. 08-52 400 700 www.direktronik.se

| 11/06/202                                   | 20    |                                                             |                 | Dello               | NO.: SWDT03120110 |
|---------------------------------------------|-------|-------------------------------------------------------------|-----------------|---------------------|-------------------|
| omer                                        |       |                                                             | RoHS            | Yes                 |                   |
| uct Name                                    |       |                                                             | Customer's Code |                     |                   |
| Part Number 20102102   No. Item             |       | 1                                                           |                 | Picture Code        | SWDT03120110015   |
| lt                                          | em    |                                                             | D               | etailed Description |                   |
| 1 Product Series                            |       | AUE2211                                                     |                 |                     |                   |
| 2 Socket Type                               |       | Single anti-fall IEC320 C13 Socket[48]; IEC-LOCK sockets    |                 |                     |                   |
| 3 Socket Quantity                           |       | 48                                                          |                 |                     |                   |
| 4 Power Input                               |       | Left end single input                                       |                 |                     |                   |
| 5 Bracket Install                           |       | Inverse installation                                        |                 |                     |                   |
| Cable with plug                             |       | IEC60309 plug (16A 3P+N+E)                                  |                 |                     |                   |
| Control Function                            |       | No controlling function                                     |                 |                     |                   |
| Protection Function                         |       | No protecting function                                      |                 |                     |                   |
| Case                                        |       | Black                                                       |                 |                     |                   |
| Cable Specification                         |       | 5 x 2.5 mm² x 2.5M                                          |                 |                     |                   |
| Product Size                                |       | L x W x H = 1818 x 44.4 x 44.4 mm                           |                 |                     |                   |
| Mounting Length                             |       | 1791.5 mm                                                   |                 |                     |                   |
| Case Length                                 |       | 1765 mm                                                     |                 |                     |                   |
| PDU Exponent                                |       | 3.041                                                       |                 |                     |                   |
| 15 Fittings                                 |       | 2pcs φ6×16mm cross bolt, 2pcs M6 float nut,                 |                 |                     |                   |
|                                             |       | Product Name Designated Power Distribution Unit for Cabinet |                 |                     |                   |
|                                             |       | Specification Model 20102102                                |                 |                     |                   |
|                                             |       | Rating voltage Input 380VAC 50/60Hz, output 230V            |                 |                     |                   |
|                                             |       | Rating Current 3x 16A                                       |                 |                     |                   |
| Product La                                  | abel  | Max. Current                                                |                 |                     |                   |
|                                             |       | Max. Power                                                  | 3x 3680W        |                     |                   |
|                                             |       | Safety Authentication                                       | CE              |                     |                   |
|                                             |       | Logo                                                        | RoHS            |                     |                   |
|                                             |       | Producer                                                    |                 |                     |                   |
| Δ                                           | dd-In |                                                             |                 |                     |                   |
| Socket assemble No                          |       |                                                             |                 |                     |                   |
| Interior Connection Wire                    |       | 2.5 mm²(14AWG)                                              |                 |                     |                   |
| Interior Connection Style                   |       | Standard connection                                         |                 |                     |                   |
| Fix the Cable                               |       | Cable clamp(16)                                             |                 |                     |                   |
| 5 Module Assemble<br>( from left to right ) |       | Pls refer to the drawing                                    |                 |                     |                   |
| Others                                      |       |                                                             |                 |                     |                   |
|                                             |       | ′s                                                          | rs              | rs                  | rs                |