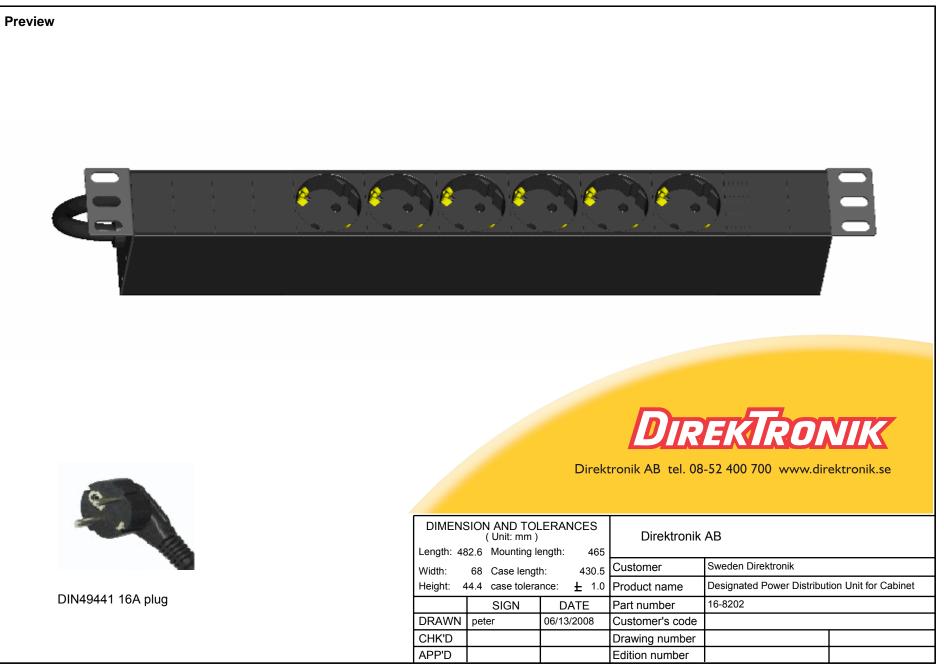

DIREKTRONIK Direktronik AB tel. 08-52 400 700 www.direktronik.se

| Date                                               | e: 06/13/200                              | 8                                              |                                            |                                                |                 | NO.: |  |
|----------------------------------------------------|-------------------------------------------|------------------------------------------------|--------------------------------------------|------------------------------------------------|-----------------|------|--|
| Cus                                                | stomer                                    | Sweden Direktronik                             |                                            |                                                | RoHS            | Yes  |  |
| Proc                                               | duct Name                                 | Designated Power Distribution Unit for Cabinet |                                            | abinet                                         | Customer's Code |      |  |
| Part Number                                        |                                           | 16-8202                                        |                                            |                                                | Picture Code    |      |  |
| No.                                                | Item                                      |                                                | Detailed Description                       |                                                |                 |      |  |
| 1                                                  | Product Series                            |                                                |                                            |                                                |                 |      |  |
| 2                                                  | Socket Type                               |                                                | DIN49440 16A Socket[6];                    |                                                |                 |      |  |
| 3                                                  | Socket Quantity                           |                                                | 6                                          |                                                |                 |      |  |
| 4                                                  | Power Input                               |                                                | Left end single input                      |                                                |                 |      |  |
| 5                                                  | Bracket Install                           |                                                | Frontal installation                       |                                                |                 |      |  |
| 6                                                  | Cable with plug                           |                                                | DIN49441 16A plug                          |                                                |                 |      |  |
| 7                                                  | Control Function                          |                                                | No controlling function                    |                                                |                 |      |  |
| 8                                                  | Protection Function                       |                                                | No protecting function                     |                                                |                 |      |  |
| 9                                                  | Case                                      |                                                | Black                                      |                                                |                 |      |  |
| 10                                                 | Cable Specification                       |                                                | 3 x 1.5 mm² x 2M                           |                                                |                 |      |  |
| 11                                                 | Product Size                              |                                                | L x W x H = 482.6 x 68 x 44.4 mm           |                                                |                 |      |  |
| 12                                                 | Mounting Length                           |                                                | 465 mm                                     |                                                |                 |      |  |
| 13                                                 | Case Length                               |                                                | 430.5 mm                                   |                                                |                 |      |  |
| 14                                                 | Fittings                                  |                                                | 2pcs φ6×16mm cross bolt, 2pcs M6 float nut |                                                |                 |      |  |
|                                                    | Product Label                             |                                                | Product Name                               | Designated Power Distribution Unit for Cabinet |                 |      |  |
|                                                    |                                           |                                                | Specification Model                        | ecification Model 16-8202                      |                 |      |  |
|                                                    |                                           |                                                | Rating voltage                             | 250VAC 50/60Hz                                 |                 |      |  |
|                                                    |                                           |                                                | Rating Current                             | 16A                                            |                 |      |  |
| 15                                                 |                                           |                                                | Max. Current                               |                                                |                 |      |  |
|                                                    |                                           |                                                | Max. Power                                 | 4000 W                                         |                 |      |  |
|                                                    |                                           |                                                | Safety Authentication                      | CE                                             | CE              |      |  |
|                                                    |                                           |                                                | Logo                                       | RoHS                                           |                 |      |  |
|                                                    |                                           |                                                | Producer                                   |                                                |                 |      |  |
| No.                                                | Add-In                                    |                                                |                                            |                                                |                 |      |  |
| 1                                                  | Socket assemble                           |                                                | No                                         |                                                |                 |      |  |
| 2                                                  | Interior Connection Wire                  |                                                | combined copper                            |                                                |                 |      |  |
| 3                                                  | Interior Connection Style                 |                                                | Standard connection                        |                                                |                 |      |  |
| 4                                                  | Fix the Cable                             |                                                | Small cable clamp                          |                                                |                 |      |  |
| 5                                                  | Module Assemble<br>( form left to right ) |                                                | Please see the following picture           |                                                |                 |      |  |
| 6                                                  | Others                                    |                                                | No                                         |                                                |                 |      |  |
| Made by: peter Customer confirm: Check: Authorize: |                                           |                                                |                                            |                                                |                 |      |  |