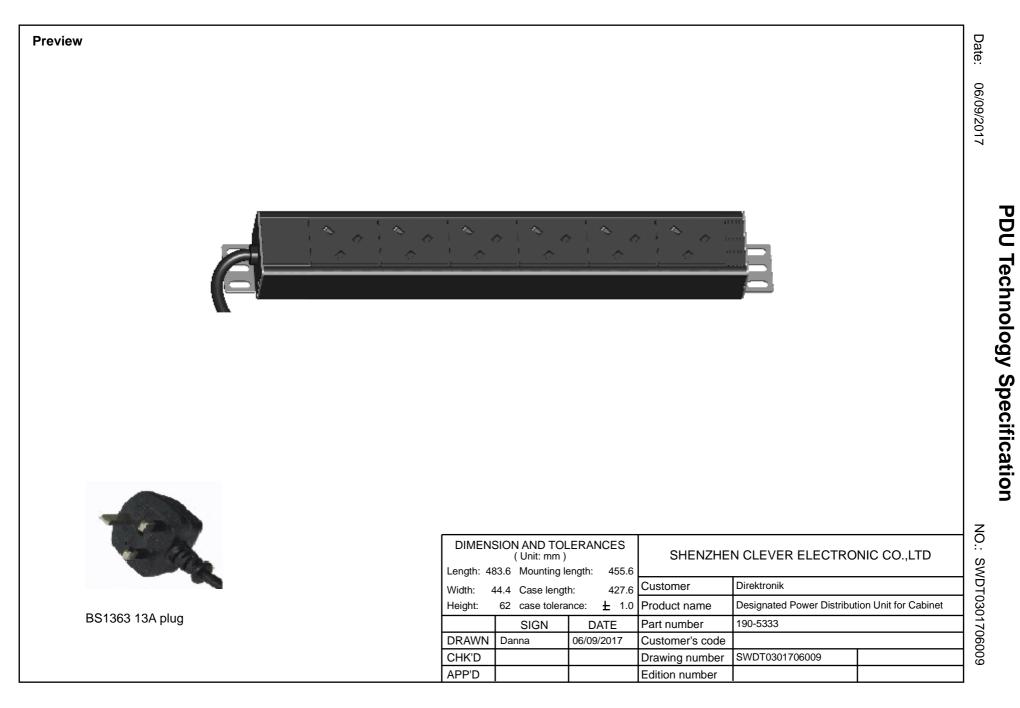

## **PDU Technology Specification**

| Date                    | e: 06/09/201                                         | 7             |                                                             |       |                   | NO.: |
|-------------------------|------------------------------------------------------|---------------|-------------------------------------------------------------|-------|-------------------|------|
| Customer                |                                                      | Direktronik   |                                                             | RoHS  | Yes               |      |
| Product Name Designated |                                                      |               | Power Distribution Unit for Cabinet                         |       | Customer's Code   |      |
| Part                    | Number                                               | 190-5333      |                                                             |       | Picture Code      |      |
| No.                     | lt                                                   | em            |                                                             | Det   | ailed Description |      |
| 1                       | Product Series                                       |               | AUE2220                                                     |       |                   |      |
| 2                       | Socket Type                                          |               | BS1363 45degree[6];                                         |       |                   |      |
| 3                       | Socket Quantity                                      |               | 6                                                           |       |                   |      |
| 4                       | Power Input                                          |               | Left end single input                                       |       |                   |      |
| 5                       | Bracket Install                                      |               | Inverse installation                                        |       |                   |      |
| 6                       | Cable with plug                                      |               | BS1363 13A plug                                             |       |                   |      |
| 7                       | Control Function                                     |               | No controlling function                                     |       |                   |      |
| 8                       | Protection Function                                  |               | No protecting function                                      |       |                   |      |
| 9                       | Case                                                 |               | Black                                                       |       |                   |      |
| 10                      | Cable Specification                                  |               | 3 x 1.5 mm² x 5M                                            |       |                   |      |
| 11                      | Product Size                                         |               | L x W x H = 483.6 x 44.4 x 62 mm                            |       |                   |      |
| 12                      | Mounting Length                                      |               | 455.6 mm                                                    |       |                   |      |
| 13                      | Case Length                                          |               | 427.6 mm                                                    |       |                   |      |
| 14                      | PDU Exponent                                         |               | 0.983                                                       |       |                   |      |
| 15                      | Fittings                                             |               | 2pcs φ6×16mm cross bolt, 2pcs M6 float nut                  |       |                   |      |
| 16                      | Product Label                                        |               | Product Name Designated Power Distribution Unit for Cabinet |       |                   |      |
|                         |                                                      |               | Specification Model 190-5333                                |       |                   |      |
|                         |                                                      |               | Rating voltage 250VAC 50/60Hz                               |       |                   |      |
|                         |                                                      |               | Rating Current                                              | 13A   |                   |      |
|                         |                                                      |               | Max. Current                                                |       |                   |      |
|                         |                                                      |               | Max. Power                                                  | 3250W |                   |      |
|                         |                                                      |               | Safety Authentication                                       | CE    |                   |      |
|                         |                                                      |               | Logo                                                        | RoHS  |                   |      |
|                         |                                                      |               | Producer                                                    |       |                   |      |
| No.                     | Ac                                                   | ld-In         |                                                             | •     |                   |      |
| 1                       | Socket ass                                           | emble         |                                                             |       |                   |      |
| 2                       | Interior Connection Wire 1.5 mm <sup>2</sup> (16AWG) |               |                                                             |       |                   |      |
| 3                       | Interior Cor                                         | nection Style | Standard connection                                         |       |                   |      |
| 4                       | Fix the Cat                                          | le            | Small cable clamp                                           |       |                   |      |
| 5                       | Module Ass<br>( from left to                         |               |                                                             |       |                   |      |
| 6                       | Others                                               |               |                                                             |       |                   |      |