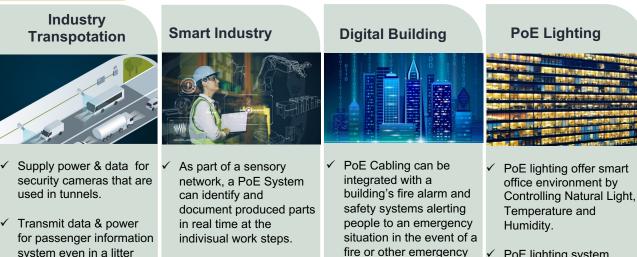

## Application

space under the train

celling.

that triggers a system

alarm.

Supply data and power to

automated guided vehicle

systems in warehouses to

move felxibly and quickly.

✓

 PoE lighting system enable people counting to optimize workplace utilization and occupancy.