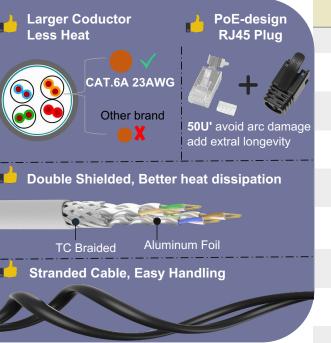

Meets PoE standard (IEEE 802.3bt), carry data and 90W of electricity to devices to maximize the capabilities, efficiency, and control of your network, while lowering wiring and labor costs.

Reliable and fast,

higher category-rated cable--CAT.6A 23AWG Stranded Copper to minimize temperature increases while supporting PDs that require more power.

The high-quality connectors with 50 µm goldplated tines also add extra protection and longevity to the life of the connection in an energized PoE application with higher current.