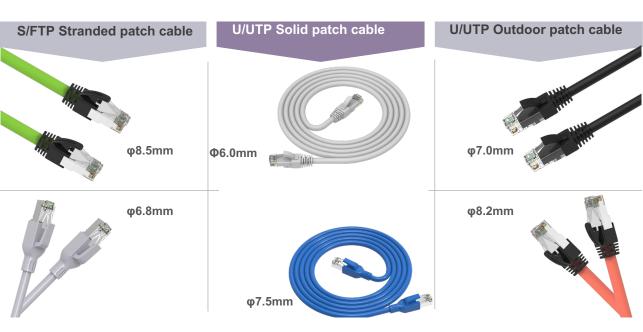

## **Key Features**

| Specification |                                            |
|---------------|--------------------------------------------|
| Cable Type    | S/FTP CAT.6A                               |
| Connectors    | 50µm gold-plated PoE Plug                  |
| Conductor     | 23AWG   Stranded Bare Copper               |
| Cable OD      | 8.5mm                                      |
| Power Level   | 100 Watts                                  |
| PoE Standard  | PoE   PoE+   PoE++<br>(IEEE 802.3af/at/bt) |
| Fluke Test    | DSX8000 Channel test                       |
| Cable Jacket  | CM PVC   LSZH                              |
| Cable Length  | Up to 80 meters                            |
|               |                                            |