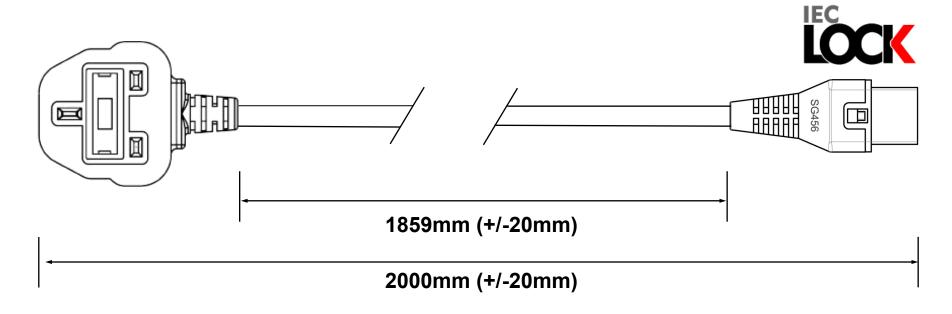

Beställningsnr: 20103815

Page 1 of 1

DRAWN 19.08.2020 BY RKT

**CONNECTOR / END B REQUIREMENTS:** 

**CABLE REQUIREMENTS:** 

Colour:

SP-62

Type:

Colour:

SG456 Type:

3 Core 1.00mm2 H05VV-F Type: (European Approved)

**BLACK** 

**BLACK** 

PLUG / END A REQUIREMENTS:

Colour: **BLACK** 

**Conductor Colour Codes:** 

Rating: **5A FUSE**  Rating: 10A

Earth (Green & Yellow) Neutral (Blue)

Reference:

Reference:

Live (Brown

Fully Moulded 3 Pin UK Plug (UK Approved)

C13 IEC Lock Connector (European Approved)

05055112822717

Complete Powerlead Rated: 5A/250V

**EXTRA REQUIREMENTS:** 

Barcode

PACKAGING OUTER ......100 PIN PROTECTING COVER ......YES WIRING INSTRUCTIONS ......NO PRE-SHIPMENT INSPECTION REQUIRED....NO COMMENTS:

CHANGE MANAGEMENT:

**HANKING** 

Fig.8 (**200**mm) **TERMINATIONS / FURTHER COMMENTS:** 