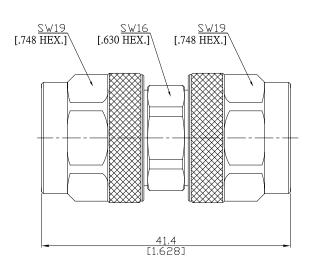

## Adaptor plug/plug N plug (male) / N plug (male)

All dimensions are in mm [inch]
Tolerances according to DIN ISO 2768-mH

Interface

According to MIL-C-39012;MIL-STD-348A/304

Electrical Data

Impedance  $50\,\Omega$ 