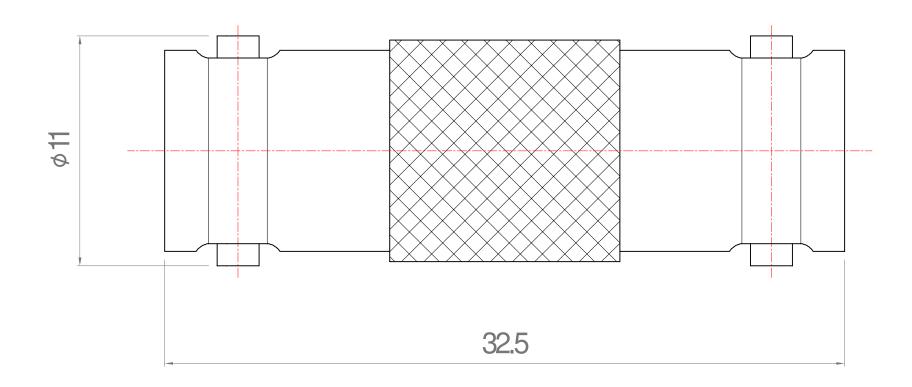

|
|--------------------------------------------------------|--------|--------------------------|------------|
| ISS                                                    | Symbol | Explanation              | Date       |
| В                                                      | B      | Formal Drawing Released. | 2019/05/13 |
|                                                        |        | Item nr 20104804         |            |

## Notes:

Finish [Unit of Plating Thickness Is in Micro Inch (μ)]

- 1. Any Electrical, Mechanical or Environmental Test Per MIL-PRF-39012F Should be Spotlighted, as We May Not Have All Testing Equipment to Cover All of It.
- All Metal Materials Are in Compliance with RoHS 2 Directive 2011/65/EU Annex III Section 6 Paragraph.



Outline Drawing

TXT verified