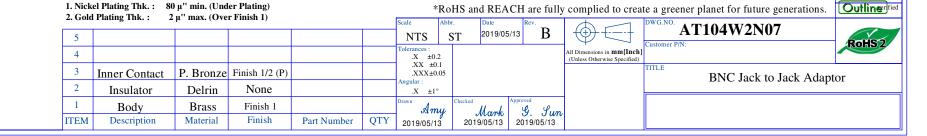

\*Change new drawing frame in Blue Color since 2009/07/01, Revisions to comply with Company CIS Policy.

Note: Revisions B; B-1; B-2..... On Behalf of Official Drawing. Revisions 1; 2; 3; 4...... On Behalf of Experiment's Drawing.

| Revisions 1, 2, 3, 4 On Behan of Experiment's Drawing. |        |                          |            |
|--------------------------------------------------------|--------|--------------------------|------------|
| ISS                                                    | Symbol | Explanation              | Date       |
| В                                                      | B      | Formal Drawing Released. | 2019/05/13 |
|                                                        |        | Item nr 20104804         |            |

## Notes:

Finish [Unit of Plating Thickness Is in Micro Inch (μ)]

- 1. Any Electrical, Mechanical or Environmental Test Per MIL-PRF-39012F Should be Spotlighted, as We May Not Have All Testing Equipment to Cover All of It.
- All Metal Materials Are in Compliance with RoHS 2 Directive 2011/65/EU Annex III Section 6 Paragraph.