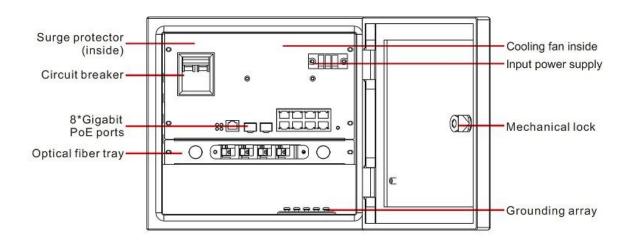

## **Outdoor PoE switch series**

AC220V mains power input, 200W DC52V power module inside;
With 8\*10/100/1000M PoE downlink ports and 2\*1000M SFP ports, with
L2 network management;

Supports 2 port PoE power each up to 90W, 6 port PoE power each up to 30W;

Supports L2 management, such as QoS, VLAN, MSTP, Multi-broadcast, ports management and PoE management;

6KV surge protection, 6KV contact / 8KV air ESD protection;

The box adopts waterproof (protection level IP55), anti-rust treatment, suitable for long time outdoor use.

| Item                           |                             | Specifications                                                                                                                                                                             |
|--------------------------------|-----------------------------|--------------------------------------------------------------------------------------------------------------------------------------------------------------------------------------------|
| Power                          | Powersupply                 | AC power supply                                                                                                                                                                            |
|                                | Range of voltage            | AC100~240V,50/60HZ                                                                                                                                                                         |
|                                | Consumption                 | Self-consumption<15W, PoE output 185W max                                                                                                                                                  |
| Ethernet<br>ports<br>parameter | Ethernet ports<br>parameter | 1~2ports: 10/100/1000Base-T 90W PoE<br>RJ45(IEEE802.3bt,<br>also support IEEE 802.3 af/at )<br>3~8 ports: 10/100/1000Base-T 30W PoE<br>RJ45(IEEE802.3af/at)<br>9~10 ports: 1000M SFP slots |
|                                | Console port                | RJ45 to serial port (38400,8,N,1)                                                                                                                                                          |
|                                | Reset key                   | Short press restart, > 5s press recovery to default                                                                                                                                        |
|                                | Cable and distance          | Use cat5e/6, 100m max.                                                                                                                                                                     |
| Switch<br>parameter            | Standard                    | IEEE802.3, IEEE802.3u, IEEE802.3z                                                                                                                                                          |
|                                | Switch fabric               | 20Gbps                                                                                                                                                                                     |
|                                | Thoughput                   | 14.88Mpps                                                                                                                                                                                  |
|                                | Buffer                      | 1M                                                                                                                                                                                         |
|                                | MAC address table           | 8K                                                                                                                                                                                         |
| Indicator                      | Power                       | 1 *red                                                                                                                                                                                     |
|                                | Uplink 9~10                 | Green LEDs indicate Link/Act                                                                                                                                                               |
|                                | Downlink 1~8                | Green LEDs indicate Link/Act,<br>yellow LEDs indicate PoE                                                                                                                                  |
| Protection                     | Surge                       | 6KV, standard: IEC61000-4-5                                                                                                                                                                |
|                                | ESD                         | 6KV: contact / 8KV: air, standard:IEC61000-4-2                                                                                                                                             |
| Environment                    | Working temperature         | -20℃~65℃                                                                                                                                                                                   |
|                                | Storage temperature         | -40°C~85°C                                                                                                                                                                                 |
|                                | Humidity                    | 0~95%(No condensation)                                                                                                                                                                     |
| Structure                      | Dimension(L×W×H)            | 280mm×200mm×260mm                                                                                                                                                                          |
|                                | Material                    | Metal                                                                                                                                                                                      |
|                                | Colour                      | White                                                                                                                                                                                      |
|                                | Net-weight                  | 8KG                                                                                                                                                                                        |