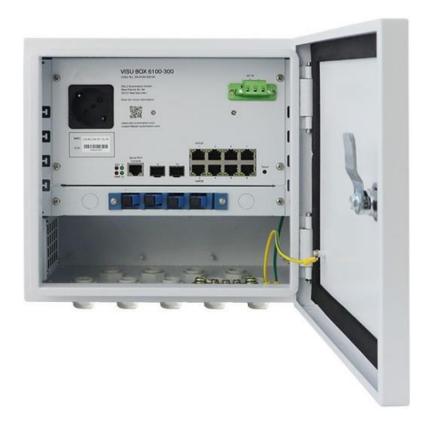

## **Outdoor PoE switch series**

AC220V mains power input, 200W DC52V power module inside;
With 8\*10/100/1000M PoE downlink ports and 2\*1000M SFP ports, with
L2 network management;

Supports 2 port PoE power each up to 90W, 6 port PoE power each up to 30W;

Supports L2 management, such as QoS, VLAN, MSTP, Multi-broadcast, ports management and PoE management;

6KV surge protection, 6KV contact / 8KV air ESD protection;

The box adopts waterproof (protection level IP55), anti-rust treatment, suitable for long time outdoor use.